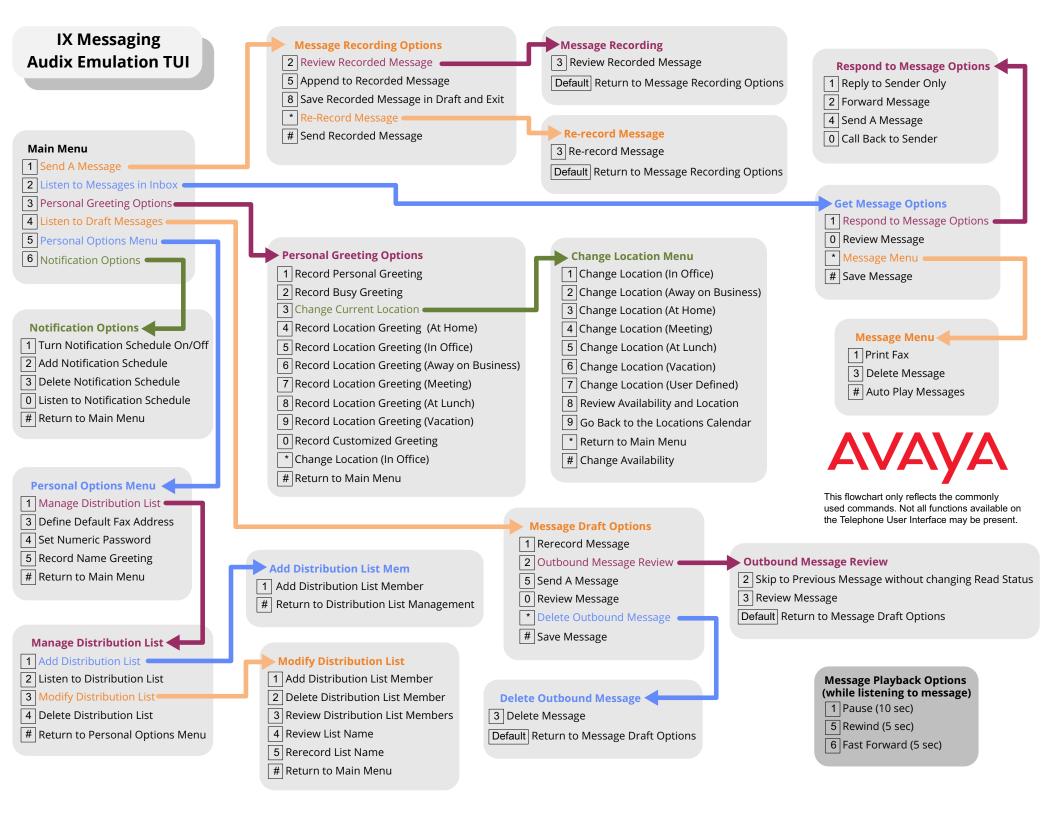

## **Commonly Used Functions**

Note: The keys entered here assumes that you are logged in and at the ready/main menu.

| Mailbox Configuration         |       |
|-------------------------------|-------|
| Change your Personal Greeting | 3-1   |
| Change your Busy Greeting     | 3-2   |
| Change your Password          | 5-4   |
| Configure Auto-Forwarding     | 4-3-1 |

Note: The keys entered here assumes that you've listened to or are listening to a message.

| Reply to Message | 1-1 |
|------------------|-----|
| Forward Message  | 1-2 |

## **Quick Reference Card**

for Audix Emulation TUI (Telephone User Interface)

901 South National Ave Springfield, MO 65897

IX Messaging™ is a registered trademarks of Avaya Inc.
All other company names, brand names, product names and terminologies are the property and/or trademarks of their respective companies.